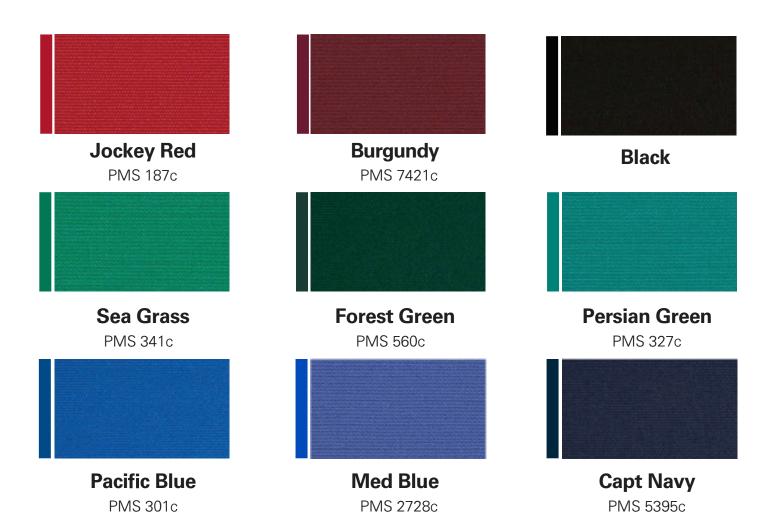

## STOCK SUNBRELLA COLORS WITH PANTONE APPROXIMATIONS

We utilize nine standard Sunbrella colors. Other Sunbrella banner colors may be used, but are subject to an additional fee. Please contact your Sales Representative for more information.

The colors shown on this sheet are reasonable representations of Sunbrella colors. We cannot guarantee the colors which appear on your monitor will match the colors on the final banner. Upon request, we will mail out a complimentary swatch guide of the eleven standard colors.

The swatches below show a solid line representing how the colors will appear on a mock up and a patch showing the threads of the fabric.